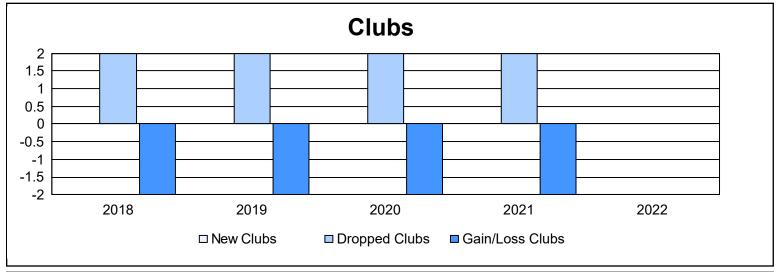

District 36 R As of June 2022 Cumulative

| Year      | New<br>Clubs | Dropped<br>Clubs | Gain/<br>Loss<br>Clubs | New<br>Members | Charter<br>Members | Reinstate<br>Members | Transfer<br>Members | Total<br>Member<br>Added | Total<br>Members<br>Dropped | Gain/<br>Loss<br>Members |
|-----------|--------------|------------------|------------------------|----------------|--------------------|----------------------|---------------------|--------------------------|-----------------------------|--------------------------|
| 2017-2018 | 0            | 2                | -2                     | 91             | 3                  | 3                    | 27                  | 124                      | 177                         | -53                      |
| 2018-2019 | 0            | 2                | -2                     | 57             | 0                  | 3                    | 6                   | 66                       | 115                         | -49                      |
| 2019-2020 | 0            | 2                | -2                     | 49             | 1                  | 4                    | 13                  | 67                       | 98                          | -31                      |
| 2020-2021 | 0            | 2                | -2                     | 29             | 1                  | 1                    | 0                   | 31                       | 95                          | -64                      |
| 2021-2022 | 0            | 0                | 0                      | 102            | 0                  | 7                    | 12                  | 121                      | 116                         | 5                        |
| Average   | 0            | 2                | -2                     | 66             | 1                  | 4                    | 12                  | 82                       | 120                         | -38                      |